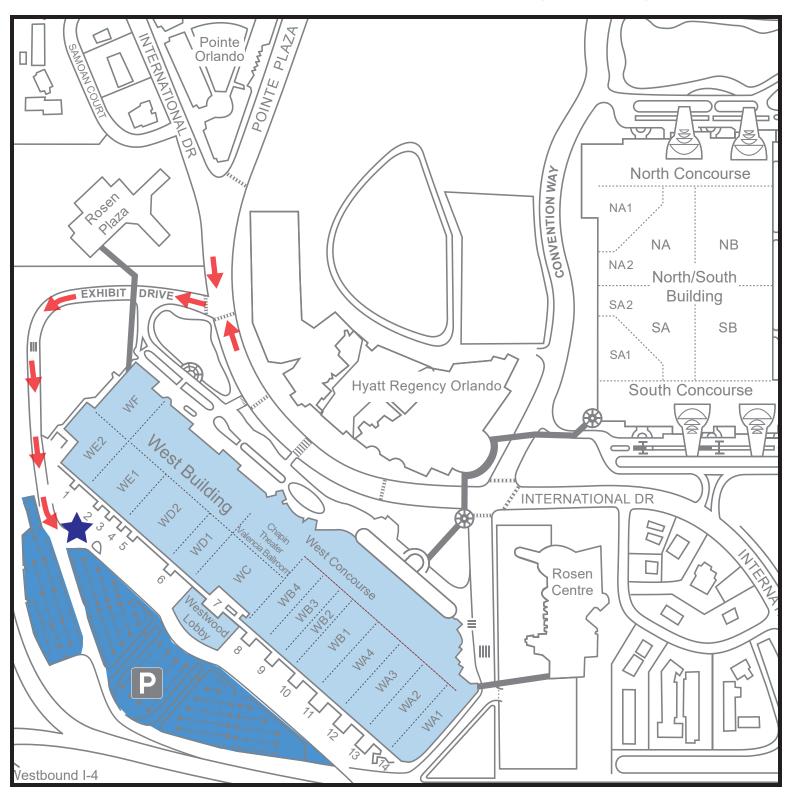

# LOADING DOCK MAP

WEST CONCOURSE - 9800 International Drive, Orlando, FL 32819

## **PLEASE NOTE:**

LOADING DOCK ENTRANCE

- Drivers must present photo identification at West Dock Entrance for entry into Loading Docks.
- Vehicles may park only behind designated event exhibit hall and are not permitted on the ramp during show hours.
- Overnight parking is not allowed in OCCC parking lots or loading docks.
- Access to loading docks are restricted during show activity hours. See Show Management for load-in/out hours.

# LOADING DOCK DIRECTIONS

# WEST CONCOURSE - 9800 International Drive, Orlando, FL 32819

## From Downtown Orlando:

- Take I-4 West toward Tampa;
- Take exit 72 for FL-528 E toward International Airport/Cape Canaveral;
- Take exit 1 International Drive;
- Stay to the right and continue onto International Drive;
- Continue on International Drive to Exhibit Drive;
- Turn left onto Exhibit Drive;
- Follow the road to the West Building's Loading Dock Entrance.

## From Orlando International Airport / East Orlando:

- Take FL-528 West;
- Take exit 1 International Drive;
- Stay to the right and continue onto International Drive;
- Continue on International Drive to Exhibit Drive;
- Turn left onto Exhibit Drive;
- Follow the road to the West Building's Loading Dock Entrance.

## From Tampa:

- Take I-4 East toward Orlando;
- Take exit 72 for FL-528 E toward International Airport/Cape Canaveral;
- Take exit 1 International Drive;
- Stay to the right and continue onto International Drive;
- Continue on International Drive to Exhibit Drive;
- Turn left onto Exhibit Drive;
- Follow the road to the West Building's Loading Dock Entrance.