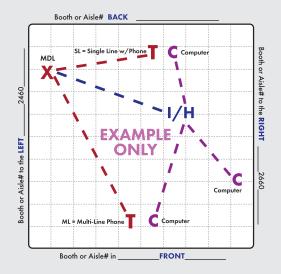

### X = MAIN DISTRIBUTION LOCATION (MDL)

The originating line(s) for service, whether overhead, a floor pocket or a column, will be delivered to a "MDL" before booth distribution. Example: Storage area, back of booth, etc. Unless specified, the default for the "MDL" will be the back of the booth or where Smart City deems the most convenient. All distribution of services to their final destination within the booth will originate from the Main Distribution Location "MDL". A per line move fee will apply to relocate services within your booth after they have been engineered and/or installed.

T = TELEPHONE/FAX

= INTERNET SERVICE

H = HUBS

PC = PATCH CABLES

**C** = COMPUTERS

Location of primary Internet Service "I", Hubs "H", Patch Cables "PC" and / or Computers "C". For Smart City to perform your floor work, you will need to indicate the location of each item you want cabled. Make sure to order your floor work, hubs, and patch cables early and in advance of the show moving in.

#### IMPORTANT! Prior to installation of service, a complete Floorplan is required.

Please utilize this grid should you not have your own Floorplan to send us. You may use a different Floorplan for each service group (Telephone, Internet, etc.) or combine all services on one Floorplan. For a Floorplan to be considered complete it must include all the information listed below (Main Distribution Location "MDL", designated location of items within the booth, surrounding booths, scale-length and width).

**Booth Orientation:** For Smart City to accurately install services a minimum of one surrounding Booth or Aisle # is required, two or more is best.

| BOOTH SIZE _ | ft x  | ft   | SC       | ALE: 1 BOX IS = TO _ | ft |
|--------------|-------|------|----------|----------------------|----|
|              | воотн | TYPE | □ Island | ☐ Inline             |    |