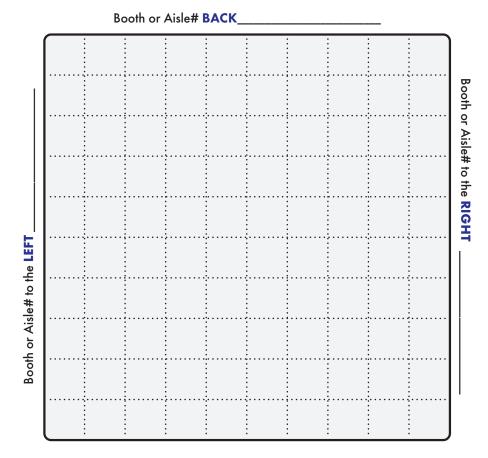

#### IMPORTANT! Prior to installation of service, a complete Floorplan is required.

Please utilize this grid should you not have your own Floorplan to send us. You may use a different Floorplan for each service group (Telephone, Internet, etc.) or combine all services on one Floorplan. For a Floorplan to be considered complete it must include all the information listed below (Main Distribution Location "MDL", designated location of items within the booth, surrounding booths, scale-length and width).

**Booth Orientation:** For Smart City to accurately install services a minimum of one surrounding Booth or Aisle # is required, two or more is best.

| BOOTH SIZE _ | ft x  | ft   | SC       | ALE: 1 BOX IS = TO _ | ft |
|--------------|-------|------|----------|----------------------|----|
|              | воотн | TYPE | □ Island | ☐ Inline             |    |

Booth or Aisle# in FRONT\_\_\_\_\_

You may reach us with questions at:

Call (888) 446-6911 • Email: <u>customerservice@smartcitynetworks.com</u>

Order online at: <u>orders.smartcitynetworks.com</u>

Or fax order to (702) 943-6001