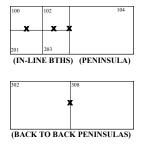

#### COMMONLY ASKED QUESTION - WHERE WILL MY OUTLET BE LOCATED?

Outlets are located as depicted below for inline & peninsula booths. All other locations require labor on a time & material basis. Exhibitors with hard wall booths must make arrangements with Edlen to bring power inside the booth on a time and material basis.